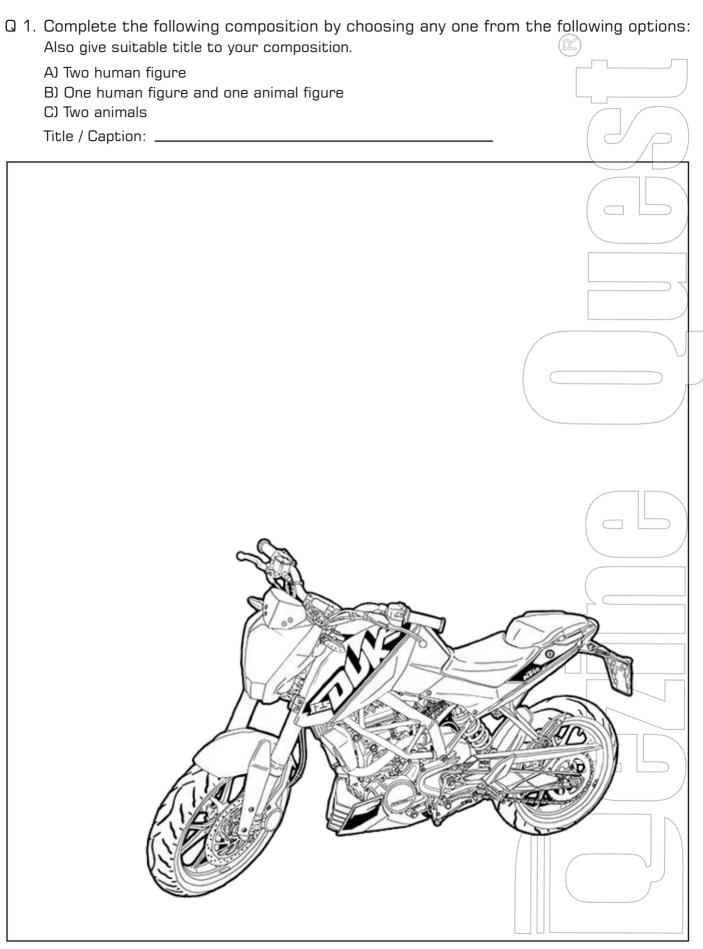

|            |
| 8.          | . Try to communicate in simple language to make it completely self-explanatory.                                                                          |            |
|             | NIFT CAT 2020 PREVIOUS YEAR QUESTION PAPER                                                                                                               |            |

| Marks | ldea / Concept | Execution of Idea | Neatness and presentation |
|-------|----------------|-------------------|---------------------------|
| 100   | 50%            | 30%               | 20%                       |
|       |                |                   |                           |

Q.2. 30 Marks



Q.3. 30 Marks

## NIFT CAT 2020 QUESTION PAPER





## NIFT CAT 2020 QUESTION PAPER

| A) Your journey to Mars | B) Me as a fish | C) You visit to a dentist |
|-------------------------|-----------------|---------------------------|
|                         |                 |                           |
|                         |                 |                           |
|                         |                 |                           |
|                         |                 |                           |
|                         |                 |                           |
|                         |                 |                           |
|                         |                 |                           |
|                         |                 |                           |
|